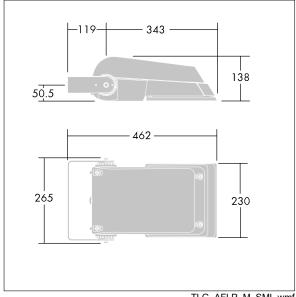

Not compatible with UrbaSens systems.

Dimensions: 462 x 265 x 139 mm Luminaire input power: 77 W Luminaire luminous flux: 11281 lm Luminaire efficacy: 147 lm/W

Weight: 6.37 kg Scx: 0.05 m<sup>2</sup>

TLG\_AFLP\_M\_SML.wmf