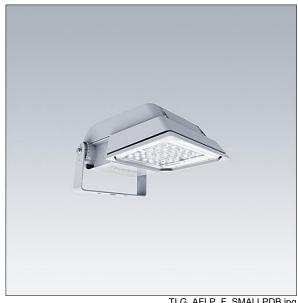

## Areaflood Pro

A compact, lightweight, general purpose LED area floodlight. With small body. driving 36 LEDs at 700mA with asymmetrical 60° light distribution. IP66, IK08, Class I electrical. Body: die-cast aluminium (EN AC-44300), Light grey 150 sanded textured (close to RAL9006).. Enclosure: 4mm thick toughened glass. Reversable mounting stirrup supplied, Equipped with Mini Photocell. Complete with 4000K LED.

Not compatible with UrbaSens systems.

Dimensions: 462 x 265 x 139 mm Luminaire input power: 77 W Luminaire luminous flux: 11426 lm Luminaire efficacy: 148 lm/W

Weight: 6.37 kg Scx: 0.05 m<sup>2</sup>

TLG AFLP F SMALLPDB.jpg