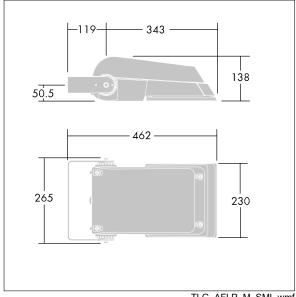

Not compatible with UrbaSens systems.

Dimensions: 462 x 265 x 139 mm Luminaire input power: 77 W Luminaire luminous flux: 11426 lm Luminaire efficacy: 148 lm/W

Weight: 6.37 kg Scx: 0.05 m<sup>2</sup>

TLG AFLP F SMALLPDB.jpg