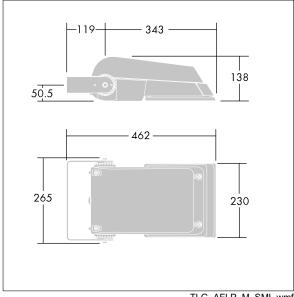

Not compatible with UrbaSens systems.

Dimensions: 462 x 265 x 139 mm Luminaire input power: 77 W Luminaire luminous flux: 11488 lm Luminaire efficacy: 149 lm/W

Weight: 6.37 kg Scx: 0.05 m<sup>2</sup>

TLG\_AFLP\_M\_SML.wmf