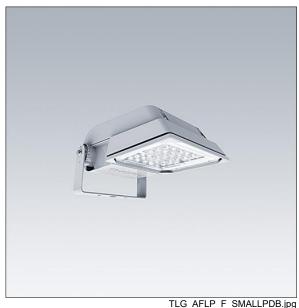

## Areaflood Pro

A compact, lightweight, general purpose LED area floodlight. With small body. driving 36 LEDs at 700mA with Extra Wide Road light distribution. IP66, IK08, Class I electrical. Body: die-cast aluminium (EN AC-44300), Light grey 150 sanded textured (close to RAL9006).. Enclosure: 4mm thick toughened glass. Reversable mounting stirrup supplied, Equipped with Mini Photocell. Complete with 4000K LED.

Not compatible with UrbaSens systems.

Dimensions: 462 x 265 x 139 mm Luminaire input power: 77 W Luminaire luminous flux: 11488 lm Luminaire efficacy: 149 lm/W

Weight: 6.37 kg Scx: 0.05 m<sup>2</sup>

TLG\_AFLP\_M\_SML.wmf