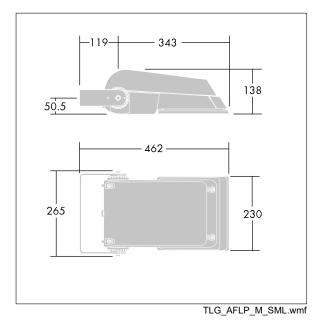

Not compatible with UrbaSens systems.

Dimensions: 462 x 265 x 139 mm Luminaire input power: 77 W Luminaire luminous flux: 11549 lm Luminaire efficacy: 150 lm/W Weight: 6.37 kg Scx: 0.05 m<sup>2</sup>

|H()