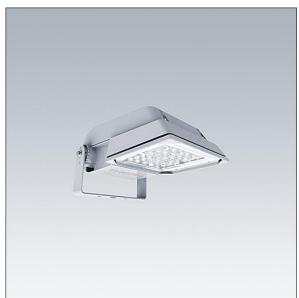

## Areaflood Pro

A compact, lightweight, general purpose LED area floodlight. With small body. driving 36 LEDs at 700mA with Wide Road light distribution. IP66, IK08, Class I electrical. Body: die-cast aluminium (EN AC-44300), Light grey 150 sanded textured (close to RAL9006).. Enclosure: 4mm thick toughened glass. Reversable mounting stirrup supplied, Equipped with Mini Photocell. Complete with 4000K LED.