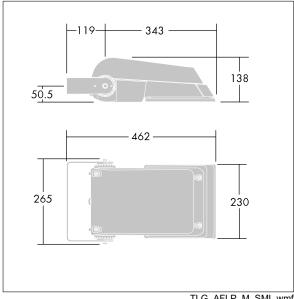

Not compatible with UrbaSens systems.

Dimensions: 462 x 265 x 139 mm Luminaire input power: 77 W Luminaire luminous flux: 11549 lm Luminaire efficacy: 150 lm/W

Weight: 6.37 kg Scx: 0.05 m<sup>2</sup>

TLG AFLP F SMALLPDB.jpg