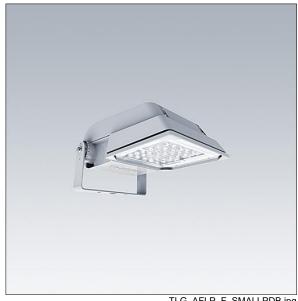

## Areaflood Pro

A compact, lightweight, general purpose LED area floodlight. With small body. driving 36 LEDs at 700mA with Wide Road light distribution. IP66, IK08, Class I electrical. Body: die-cast aluminium (EN AC-44300), Light grey 150 sanded textured (close to RAL9006).. Enclosure: 4mm thick toughened glass. Reversable mounting stirrup supplied, Equipped with Mini Photocell. Complete with 4000K LED.

Not compatible with UrbaSens systems.

Dimensions: 462 x 265 x 139 mm Luminaire input power: 77 W Luminaire luminous flux: 11549 lm Luminaire efficacy: 150 lm/W

Weight: 6.37 kg Scx: 0.05 m<sup>2</sup>

TLG AFLP F SMALLPDB.jpg