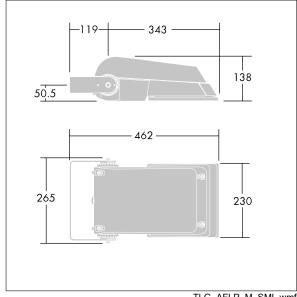

Not compatible with UrbaSens systems.

Dimensions: 462 x 265 x 139 mm Luminaire input power: 77 W Luminaire luminous flux: 11488 lm Luminaire efficacy: 149 lm/W

Weight: 6.37 kg Scx: 0.05 m<sup>2</sup>

TLG\_AFLP\_M\_SML.wmf