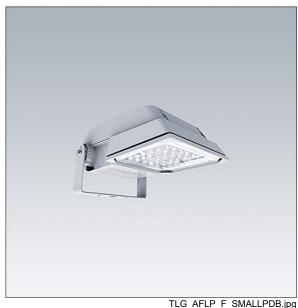

## Areaflood Pro

A compact, lightweight, general purpose LED area floodlight. With small body. driving 36 LEDs at 700mA with Extra Wide Road light distribution. IP66, IK08, Class I electrical. Body: die-cast aluminium (EN AC-44300), Light grey 150 sanded textured (close to RAL9006).. Enclosure: 4mm thick toughened glass. Reversable mounting stirrup supplied, Equipped with 10kV / 10kA surge protection device. Complete with 4000K LED.