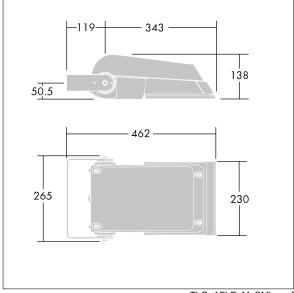

Not compatible with UrbaSens systems.

Dimensions: 462 x 265 x 139 mm Luminaire input power: 77 W Luminaire luminous flux: 11488 lm Luminaire efficacy: 149 lm/W

Weight: 6.37 kg Scx: 0.05 m<sup>2</sup>

TLG\_AFLP\_M\_SML.wmf