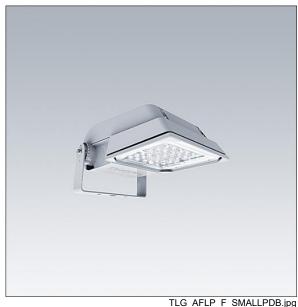

## Areaflood Pro

A compact, lightweight, general purpose LED area floodlight. With small body. driving 36 LEDs at 700mA with Extra Wide Road light distribution. IP66, IK08, Class I electrical. Body: die-cast aluminium (EN AC-44300), Light grey 150 sanded textured (close to RAL9006).. Enclosure: 4mm thick toughened glass. Reversable mounting stirrup supplied, Equipped with 10kV / 10kA surge protection device. Complete with 4000K LED.