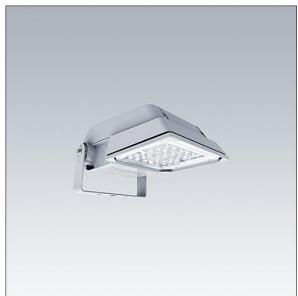

## Areaflood Pro

A compact, lightweight, general purpose LED area floodlight. With small body. driving 36 LEDs at 700mA with asymmetrical 40° light distribution. IP66, IK08, Class II electrical. Body: die-cast aluminium (EN AC-44300), Light grey 150 sanded textured (close to RAL9006).. Enclosure: 4mm thick toughened glass. Reversable mounting stirrup supplied, Complete with 4000K LED.