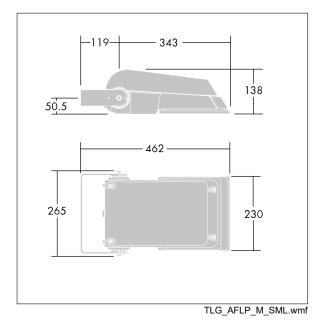

Dimensions: 462 x 265 x 139 mm Luminaire input power: 77 W Luminaire luminous flux: 11594 lm Luminaire efficacy: 151 lm/W Weight: 6.3 kg Scx: 0.05 m<sup>2</sup>

TLG\_AFLP\_F\_SMALLPDB.jpg

This product contains light sources of energy efficiency class E.