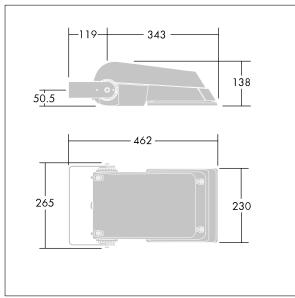

Dimensions: 462 x 265 x 139 mm Luminaire input power: 77 W Luminaire luminous flux: 11594 lm Luminaire efficacy: 151 lm/W

Weight: 6.3 kg Scx: 0.05 m<sup>2</sup>

TLG AFLP F SMALLPDB.jpg

TLG\_AFLP\_M\_SML.wmf