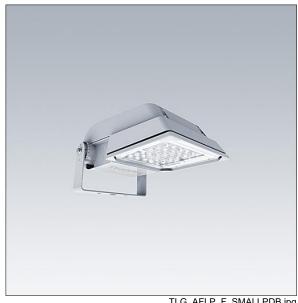

## Areaflood Pro

A compact, lightweight, general purpose LED area floodlight. With small body. driving 36 LEDs at 700mA with asymmetrical 40° light distribution. IP66, IK08, Class II electrical. Body: die-cast aluminium (EN AC-44300), Light grey 150 sanded textured (close to RAL9006).. Enclosure: 4mm thick toughened glass. Reversable mounting stirrup supplied, Complete with 4000K LED.

Dimensions: 462 x 265 x 139 mm Luminaire input power: 77 W Luminaire luminous flux: 11594 lm Luminaire efficacy: 151 lm/W

Weight: 6.3 kg Scx: 0.05 m<sup>2</sup>

TLG AFLP F SMALLPDB.jpg

TLG\_AFLP\_M\_SML.wmf