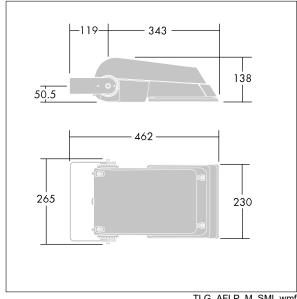

Dimensions: 462 x 265 x 139 mm Luminaire input power: 77 W Luminaire luminous flux: 11281 lm Luminaire efficacy: 147 lm/W

Weight: 6.29 kg Scx: 0.05 m<sup>2</sup>

TLG AFLP F SMALLPDB.jpg

TLG\_AFLP\_M\_SML.wmf