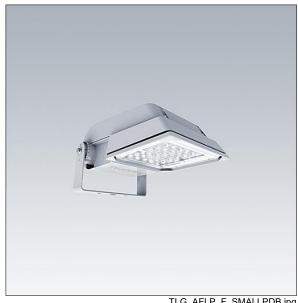

## Areaflood Pro

A compact, lightweight, general purpose LED area floodlight. With small body. driving 36 LEDs at 700mA with asymmetrical 50° light distribution. IP66, IK08, Class II electrical. Body: die-cast aluminium (EN AC-44300), Light grey 150 sanded textured (close to RAL9006).. Enclosure: 4mm thick toughened glass. Reversable mounting stirrup supplied, Complete with 4000K LED.