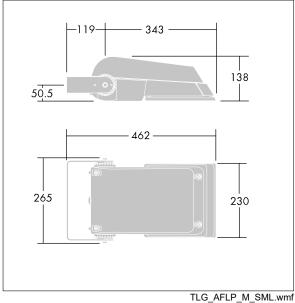

Dimensions: 462 x 265 x 139 mm Luminaire input power: 77 W Luminaire luminous flux: 11488 lm Luminaire efficacy: 149 lm/W Weight: 6.29 kg Scx: 0.05 m<sup>2</sup>

|H()

TLG\_AFLP\_F\_SMALLPDB.jpg

This product contains light sources of energy efficiency class E.