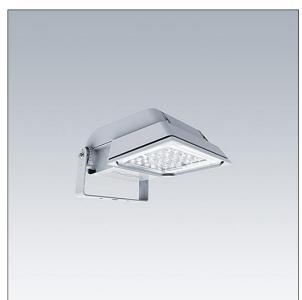

## Areaflood Pro

A compact, lightweight, general purpose LED area floodlight. With small body. driving 36 LEDs at 700mA with Extra Wide Road light distribution. IP66, IK08, Class II electrical. Body: die-cast aluminium (EN AC-44300), Light grey 150 sanded textured (close to RAL9006).. Enclosure: 4mm thick toughened glass. Reversable mounting stirrup supplied, Complete with 4000K LED.