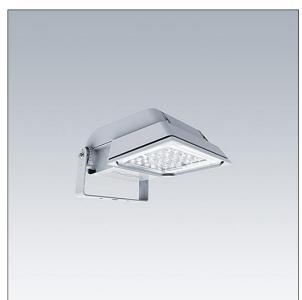

#### Areaflood Pro

A compact, lightweight, general purpose LED area floodlight. With small body. driving 36 LEDs at 700mA with Extra Wide Road light distribution. IP66, IK08, Class II electrical. Body: die-cast aluminium (EN AC-44300), Light grey 150 sanded textured (close to RAL9006).. Enclosure: 4mm thick toughened glass. Reversable mounting stirrup supplied, Complete with 4000K LED.