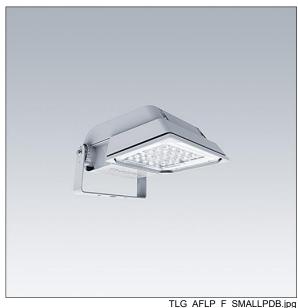

## Areaflood Pro

A compact, lightweight, general purpose LED area floodlight. With small body. driving 36 LEDs at 700mA with Wide Road light distribution. IP66, IK08, Class II electrical. Body: die-cast aluminium (EN AC-44300), Light grey 150 sanded textured (close to RAL9006).. Enclosure: 4mm thick toughened glass. Reversable mounting stirrup supplied, Complete with 4000K LED.