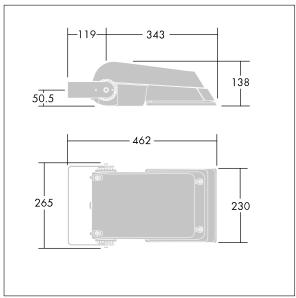

Dimensions: 462 x 265 x 139 mm Luminaire input power: 77 W Luminaire luminous flux: 9202 lm Luminaire efficacy: 120 lm/W

Weight: 6.29 kg Scx: 0.05 m<sup>2</sup>

TLG\_AFLP\_M\_SML.wmf

This product contains light sources of energy efficiency class E.