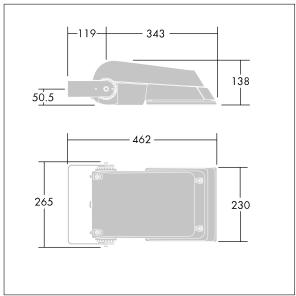

Dimensions: 462 x 265 x 139 mm Luminaire input power: 77 W Luminaire luminous flux: 9202 lm Luminaire efficacy: 120 lm/W

Weight: 6.29 kg Scx: 0.05 m<sup>2</sup>

TLG AFLP F SMALLPDB.jpg

TLG\_AFLP\_M\_SML.wmf