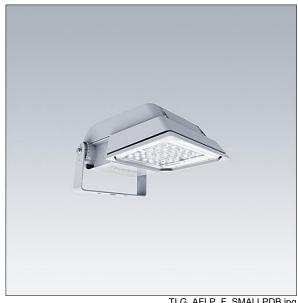

## Areaflood Pro

A compact, lightweight, general purpose LED area floodlight. With small body. driving 36 LEDs at 700mA with Wide Road light distribution. IP66, IK08, Class II electrical. Body: die-cast aluminium (EN AC-44300), Light grey 150 sanded textured (close to RAL9006).. Enclosure: 4mm thick toughened glass. Reversable mounting stirrup supplied, Complete with 4000K LED.

Dimensions: 462 x 265 x 139 mm Luminaire input power: 77 W Luminaire luminous flux: 9202 lm Luminaire efficacy: 120 lm/W

Weight: 6.29 kg Scx: 0.05 m<sup>2</sup>

TLG AFLP F SMALLPDB.jpg

TLG\_AFLP\_M\_SML.wmf