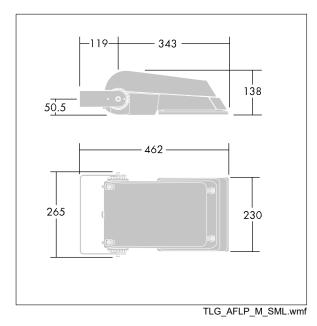

Dimensions: 462 x 265 x 139 mm Luminaire input power: 77 W Luminaire luminous flux: 11594 lm Luminaire efficacy: 151 lm/W Weight: 6.3 kg Scx: 0.05 m<sup>2</sup>

TLG\_AFLP\_F\_SMALLPDB.jpg

This product contains light sources of energy efficiency class E.