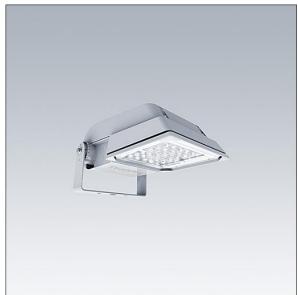

## Areaflood Pro

A compact, lightweight, general purpose LED area floodlight. With small body. driving 36 LEDs at 700mA with asymmetrical 40° light distribution. IP66, IK08, Class I electrical. Body: die-cast aluminium (EN AC-44300), Light grey 150 sanded textured (close to RAL9006).. Enclosure: 4mm thick toughened glass. Reversable mounting stirrup supplied, Complete with 4000K LED.