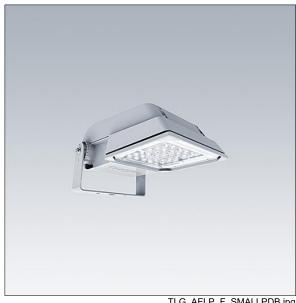

## Areaflood Pro

A compact, lightweight, general purpose LED area floodlight. With small body. driving 36 LEDs at 700mA with asymmetrical 50° light distribution. IP66, IK08, Class I electrical. Body: die-cast aluminium (EN AC-44300), Light grey 150 sanded textured (close to RAL9006).. Enclosure: 4mm thick toughened glass. Reversable mounting stirrup supplied, Complete with 4000K LED.

Dimensions: 462 x 265 x 139 mm Luminaire input power: 77 W Luminaire luminous flux: 11281 lm Luminaire efficacy: 147 lm/W

Weight: 6.25 kg Scx: 0.05 m<sup>2</sup>

TLG AFLP F SMALLPDB.jpg

TLG\_AFLP\_M\_SML.wmf