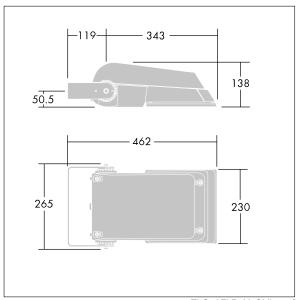

Dimensions: 462 x 265 x 139 mm Luminaire input power: 77 W Luminaire luminous flux: 11281 lm Luminaire efficacy: 147 lm/W

Weight: 6.25 kg Scx: 0.05 m<sup>2</sup>

TLG AFLP F SMALLPDB.jpg

TLG\_AFLP\_M\_SML.wmf