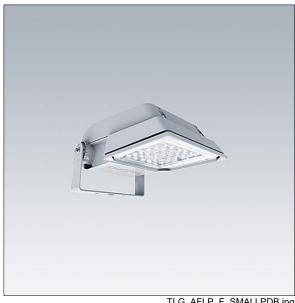

## Areaflood Pro

A compact, lightweight, general purpose LED area floodlight. With small body. driving 36 LEDs at 700mA with asymmetrical 60° light distribution. IP66, IK08, Class I electrical. Body: die-cast aluminium (EN AC-44300), Light grey 150 sanded textured (close to RAL9006).. Enclosure: 4mm thick toughened glass. Reversable mounting stirrup supplied, Complete with 4000K LED.

Dimensions: 462 x 265 x 139 mm Luminaire input power: 77 W Luminaire luminous flux: 11426 lm Luminaire efficacy: 148 lm/W

Weight: 6.25 kg Scx: 0.05 m<sup>2</sup>

TLG AFLP F SMALLPDB.jpg

TLG\_AFLP\_M\_SML.wmf