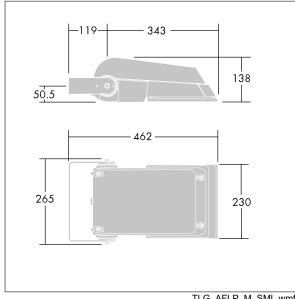

Dimensions: 462 x 265 x 139 mm Luminaire input power: 77 W Luminaire luminous flux: 11426 lm Luminaire efficacy: 148 lm/W

Weight: 6.25 kg Scx: 0.05 m<sup>2</sup>

TLG AFLP F SMALLPDB.jpg

TLG\_AFLP\_M\_SML.wmf