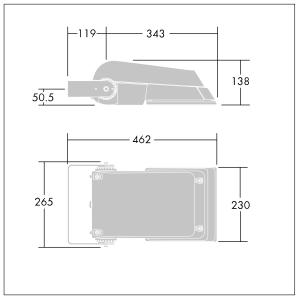

Dimensions: 462 x 265 x 139 mm Luminaire input power: 77 W Luminaire luminous flux: 11488 lm Luminaire efficacy: 149 lm/W

Weight: 6.25 kg Scx: 0.05 m<sup>2</sup>

TLG AFLP F SMALLPDB.jpg

TLG\_AFLP\_M\_SML.wmf