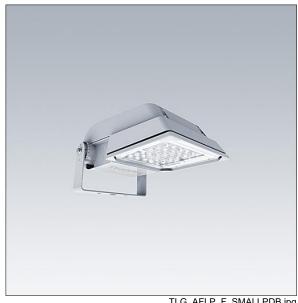

## Areaflood Pro

A compact, lightweight, general purpose LED area floodlight. With small body. driving 36 LEDs at 700mA with Extra Wide Road light distribution. IP66, IK08, Class I electrical. Body: die-cast aluminium (EN AC-44300), Light grey 150 sanded textured (close to RAL9006).. Enclosure: 4mm thick toughened glass. Reversable mounting stirrup Complete with 4000K LED. supplied,

Dimensions: 462 x 265 x 139 mm Luminaire input power: 77 W Luminaire luminous flux: 11488 lm Luminaire efficacy: 149 lm/W

Weight: 6.25 kg Scx: 0.05 m<sup>2</sup>

TLG AFLP F SMALLPDB.jpg

TLG\_AFLP\_M\_SML.wmf