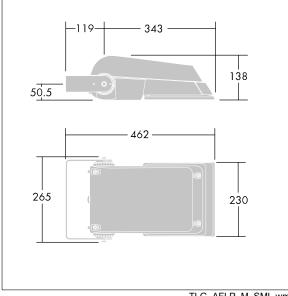

Dimensions: 462 x 265 x 139 mm Luminaire input power: 77 W Luminaire luminous flux: 11488 lm Luminaire efficacy: 149 lm/W Weight: 6.25 kg Scx: 0.05 m<sup>2</sup>

|H()

TLG\_AFLP\_F\_SMALLPDB.jpg

TLG\_AFLP\_M\_SML.wmf