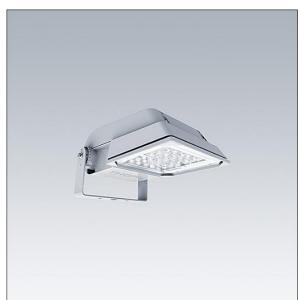

#### Areaflood Pro

A compact, lightweight, general purpose LED area floodlight. With small body. driving 36 LEDs at 700mA with Extra Wide Road light distribution. IP66, IK08, Class I electrical. Body: die-cast aluminium (EN AC-44300), Light grey 150 sanded textured (close to RAL9006).. Enclosure: 4mm thick toughened glass. Reversable mounting stirrup supplied, Complete with 4000K LED.

Dimensions: 462 x 265 x 139 mm Luminaire input power: 77 W Luminaire luminous flux: 11488 lm Luminaire efficacy: 149 lm/W Weight: 6.25 kg Scx: 0.05 m<sup>2</sup>

|H()

TLG\_AFLP\_F\_SMALLPDB.jpg

TLG\_AFLP\_M\_SML.wmf