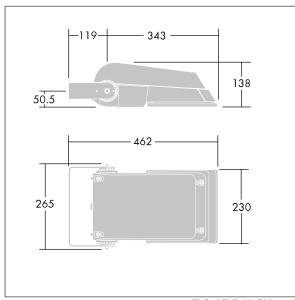

Dimensions: 462 x 265 x 139 mm Luminaire input power: 77 W Luminaire luminous flux: 11549 lm Luminaire efficacy: 150 lm/W

Weight: 6.25 kg Scx: 0.05 m<sup>2</sup>

TLG AFLP F SMALLPDB.jpg

TLG\_AFLP\_M\_SML.wmf