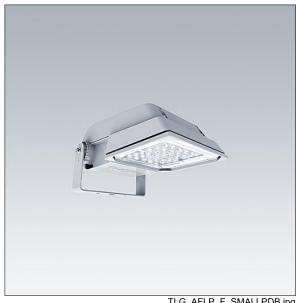

## Areaflood Pro

A compact, lightweight, general purpose LED area floodlight. With small body. driving 36 LEDs at 700mA with Wide Road light distribution. IP66, IK08, Class I electrical. Body: die-cast aluminium (EN AC-44300), Light grey 150 sanded textured (close to RAL9006).. Enclosure: 4mm thick toughened glass. Reversable mounting stirrup supplied, Complete with 4000K LED.

Dimensions: 462 x 265 x 139 mm Luminaire input power: 77 W Luminaire luminous flux: 11549 lm Luminaire efficacy: 150 lm/W

Weight: 6.25 kg Scx: 0.05 m<sup>2</sup>

TLG AFLP F SMALLPDB.jpg

TLG\_AFLP\_M\_SML.wmf