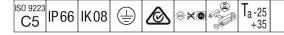

#### Areaflood Pro

A compact, lightweight, general purpose LED area floodlight. With small body. driving 36 LEDs at 700mA with Wide Road light distribution. IP66, IK08, Class I electrical. Body: die-cast aluminium (EN AC-44300), Light grey 150 sanded textured (close to RAL9006).. Enclosure: 4mm thick toughened glass. Reversable mounting stirrup supplied, Complete with 4000K LED.