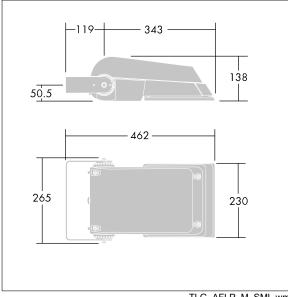

Dimensions: 462 x 265 x 139 mm Luminaire input power: 77 W Luminaire luminous flux: 11549 lm Luminaire efficacy: 150 lm/W Weight: 6.25 kg Scx: 0.05 m<sup>2</sup>

|H()

TLG\_AFLP\_F\_SMALLPDB.jpg

TLG\_AFLP\_M\_SML.wmf