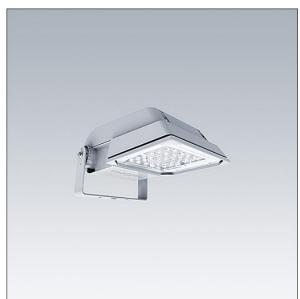

#### Areaflood Pro

A compact, lightweight, general purpose LED area floodlight. With small body. driving 36 LEDs at 700mA with Wide Road light distribution. IP66, IK08, Class I electrical. Body: die-cast aluminium (EN AC-44300), Light grey 150 sanded textured (close to RAL9006).. Enclosure: 4mm thick toughened glass. Reversable mounting stirrup supplied, Complete with 4000K LED.

## **Areaflood Pro**

96644857 AFP S 36L70-740 WR HFX CL1 GY