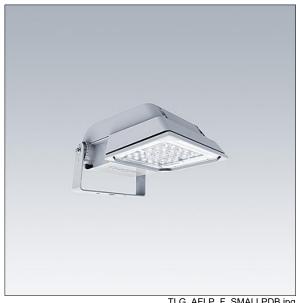

## Areaflood Pro

A compact, lightweight, general purpose LED area floodlight. With small body. driving 36 LEDs at 700mA with Extra Wide Road light distribution. IP66, IK08, Class I electrical. Body: die-cast aluminium (EN AC-44300), Light grey 150 sanded textured (close to RAL9006).. Enclosure: 4mm thick toughened glass. Reversable mounting stirrup supplied, Equipped with 10kV / 10kA surge protection device. Complete with 4000K LED.

Dimensions: 462 x 265 x 139 mm Luminaire input power: 77 W Luminaire luminous flux: 11488 lm Luminaire efficacy: 149 lm/W

Weight: 6.34 kg Scx: 0.05 m<sup>2</sup>

TLG AFLP F SMALLPDB.jpg

TLG\_AFLP\_M\_SML.wmf