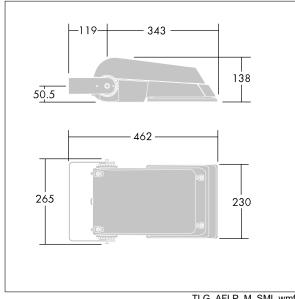

Dimensions: 462 x 265 x 139 mm Luminaire input power: 77 W Luminaire luminous flux: 11488 lm Luminaire efficacy: 149 lm/W

Weight: 6.34 kg Scx: 0.05 m<sup>2</sup>

TLG AFLP F SMALLPDB.jpg

TLG\_AFLP\_M\_SML.wmf