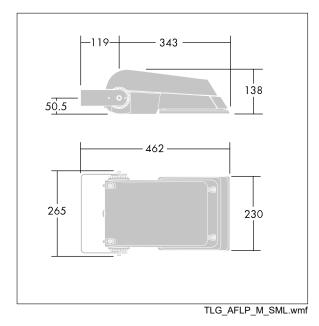

Dimensions: 462 x 265 x 139 mm Luminaire input power: 77 W Luminaire luminous flux: 11488 lm Luminaire efficacy: 149 lm/W Weight: 6.34 kg Scx: 0.05 m<sup>2</sup>

 $|H()\rangle$ 

TLG\_AFLP\_F\_SMALLPDB.jpg