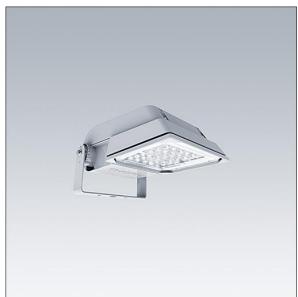

## Areaflood Pro

A compact, lightweight, general purpose LED area floodlight. With small body. driving 36 LEDs at 700mA with Extra Wide Road light distribution. IP66, IK08, Class I electrical. Body: die-cast aluminium (EN AC-44300), Light grey 150 sanded textured (close to RAL9006).. Enclosure: 4mm thick toughened glass. Reversable mounting stirrup supplied, Equipped with 10kV / 10kA surge protection device. Complete with 4000K LED.