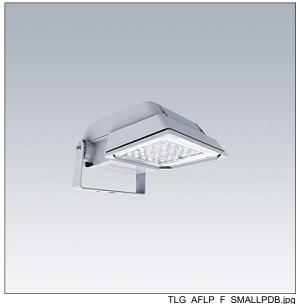

## Areaflood Pro

A compact, lightweight, general purpose LED area floodlight. With small body. driving 36 LEDs at 700mA with asymmetrical 40° light distribution. IP66, IK08, Class II electrical. Body: die-cast aluminium (EN AC-44300), Light grey 150 sanded textured (close to RAL9006).. Enclosure: 4mm thick toughened glass. Reversable mounting stirrup supplied, Complete with 4000K LED.