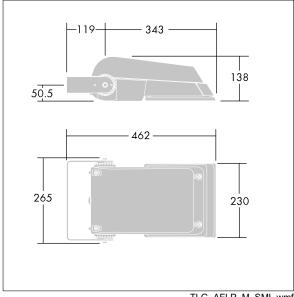

Dimensions: 462 x 265 x 139 mm Luminaire input power: 77 W Luminaire luminous flux: 11594 lm Luminaire efficacy: 151 lm/W

Weight: 6.29 kg Scx: 0.05 m<sup>2</sup>

TLG\_AFLP\_M\_SML.wmf

This product contains light sources of energy efficiency classes D, E.