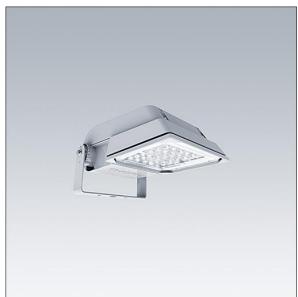

### Areaflood Pro

A compact, lightweight, general purpose LED area floodlight. With small body. driving 36 LEDs at 700mA with asymmetrical 40° light distribution. IP66, IK08, Class II electrical. Body: die-cast aluminium (EN AC-44300), Light grey 150 sanded textured (close to RAL9006).. Enclosure: 4mm thick toughened glass. Reversable mounting stirrup supplied, Complete with 4000K LED.

Dimensions: 462 x 265 x 139 mm Luminaire input power: 77 W Luminaire luminous flux: 11594 lm Luminaire efficacy: 151 lm/W Weight: 6.29 kg Scx: 0.05 m<sup>2</sup>

|H()

TLG\_AFLP\_F\_SMALLPDB.jpg

This product contains light sources of energy efficiency classes D, E.