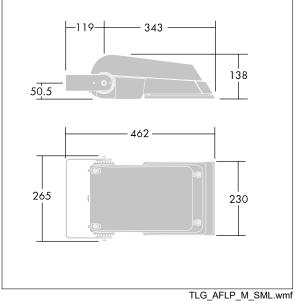

Dimensions: 462 x 265 x 139 mm Luminaire input power: 77 W Luminaire luminous flux: 11594 lm Luminaire efficacy: 151 lm/W Weight: 6.29 kg Scx: 0.05 m<sup>2</sup>

|H()

TLG\_AFLP\_F\_SMALLPDB.jpg

This product contains light sources of energy efficiency classes D, E.