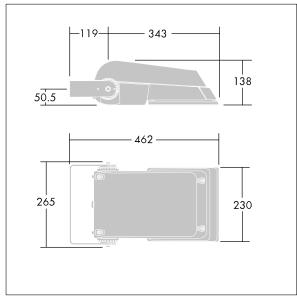

Dimensions: 462 x 265 x 139 mm Luminaire input power: 77 W Luminaire luminous flux: 11281 lm Luminaire efficacy: 147 lm/W

Weight: 6.29 kg Scx: 0.05 m<sup>2</sup>

TLG AFLP F SMALLPDB.jpg

TLG\_AFLP\_M\_SML.wmf