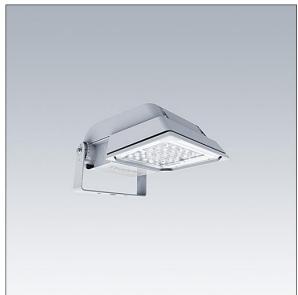

### Areaflood Pro

A compact, lightweight, general purpose LED area floodlight. With small body. driving 36 LEDs at 700mA with asymmetrical 50° light distribution. IP66, IK08, Class II electrical. Body: die-cast aluminium (EN AC-44300), Light grey 150 sanded textured (close to RAL9006).. Enclosure: 4mm thick toughened glass. Reversable mounting stirrup supplied, Complete with 4000K LED.

Dimensions: 462 x 265 x 139 mm Luminaire input power: 77 W Luminaire luminous flux: 11281 lm Luminaire efficacy: 147 lm/W Weight: 6.29 kg Scx: 0.05 m<sup>2</sup>

TLG\_AFLP\_F\_SMALLPDB.jpg

TLG\_AFLP\_M\_SML.wmf