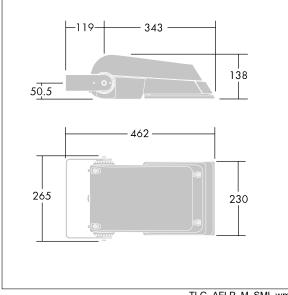

Dimensions: 462 x 265 x 139 mm Luminaire input power: 77 W Luminaire luminous flux: 11281 lm Luminaire efficacy: 147 lm/W Weight: 6.29 kg Scx: 0.05 m<sup>2</sup>

TLG\_AFLP\_F\_SMALLPDB.jpg

TLG\_AFLP\_M\_SML.wmf