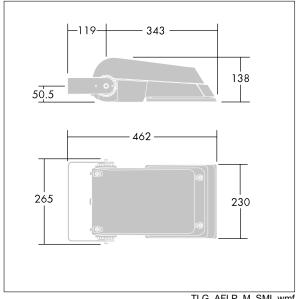

Dimensions: 462 x 265 x 139 mm Luminaire input power: 77 W Luminaire luminous flux: 11426 lm Luminaire efficacy: 148 lm/W

Weight: 6.29 kg Scx: 0.05 m<sup>2</sup>

TLG AFLP F SMALLPDB.jpg

TLG\_AFLP\_M\_SML.wmf