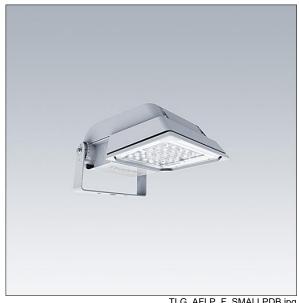

## Areaflood Pro

A compact, lightweight, general purpose LED area floodlight. With small body. driving 36 LEDs at 700mA with asymmetrical 60° light distribution. IP66, IK08, Class II electrical. Body: die-cast aluminium (EN AC-44300), Light grey 150 sanded textured (close to RAL9006).. Enclosure: 4mm thick toughened glass. Reversable mounting stirrup supplied, Complete with 4000K LED.

Dimensions: 462 x 265 x 139 mm Luminaire input power: 77 W Luminaire luminous flux: 11426 lm Luminaire efficacy: 148 lm/W

Weight: 6.29 kg Scx: 0.05 m<sup>2</sup>

TLG AFLP F SMALLPDB.jpg

TLG\_AFLP\_M\_SML.wmf