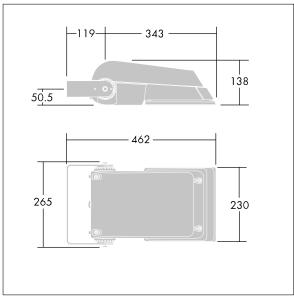

Dimensions: 462 x 265 x 139 mm Luminaire input power: 77 W Luminaire luminous flux: 11426 lm Luminaire efficacy: 148 lm/W

Weight: 6.29 kg Scx: 0.05 m<sup>2</sup>

TLG AFLP F SMALLPDB.jpg

TLG\_AFLP\_M\_SML.wmf