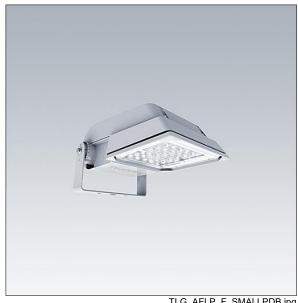

## Areaflood Pro

A compact, lightweight, general purpose LED area floodlight. With small body. driving 36 LEDs at 700mA with asymmetrical 60° light distribution. IP66, IK08, Class II electrical. Body: die-cast aluminium (EN AC-44300), Light grey 150 sanded textured (close to RAL9006).. Enclosure: 4mm thick toughened glass. Reversable mounting stirrup supplied, Complete with 4000K LED.

Dimensions: 462 x 265 x 139 mm Luminaire input power: 77 W Luminaire luminous flux: 11426 lm Luminaire efficacy: 148 lm/W

Weight: 6.29 kg Scx: 0.05 m<sup>2</sup>

TLG AFLP F SMALLPDB.jpg

TLG\_AFLP\_M\_SML.wmf