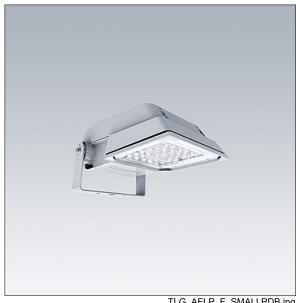

## Areaflood Pro

A compact, lightweight, general purpose LED area floodlight. With small body. driving 36 LEDs at 700mA with Extra Wide Road light distribution. IP66, IK08, Class II electrical. Body: die-cast aluminium (EN AC-44300), Light grey 150 sanded textured (close to RAL9006).. Enclosure: 4mm thick toughened glass. Reversable mounting stirrup supplied, Complete with 4000K LED.

Dimensions: 462 x 265 x 139 mm Luminaire input power: 77 W Luminaire luminous flux: 11488 lm Luminaire efficacy: 149 lm/W

Weight: 6.29 kg Scx: 0.05 m<sup>2</sup>

TLG AFLP F SMALLPDB.jpg

TLG\_AFLP\_M\_SML.wmf