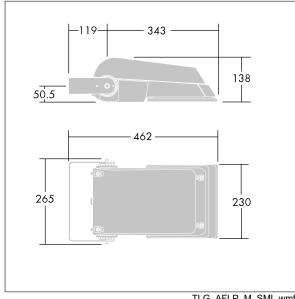

Dimensions: 462 x 265 x 139 mm Luminaire input power: 77 W Luminaire luminous flux: 11488 lm Luminaire efficacy: 149 lm/W

Weight: 6.29 kg Scx: 0.05 m<sup>2</sup>

TLG AFLP F SMALLPDB.jpg

TLG\_AFLP\_M\_SML.wmf