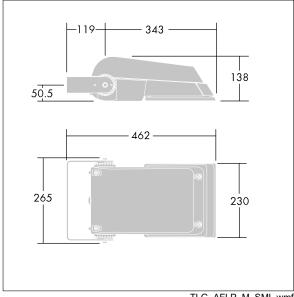

Dimensions: 462 x 265 x 139 mm Luminaire input power: 77 W Luminaire luminous flux: 11488 lm Luminaire efficacy: 149 lm/W

Weight: 6.29 kg Scx: 0.05 m<sup>2</sup>

TLG AFLP F SMALLPDB.jpg

TLG\_AFLP\_M\_SML.wmf