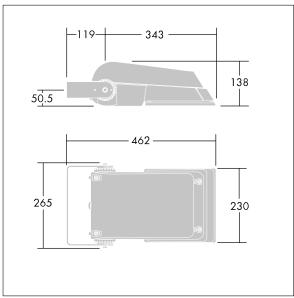

Dimensions: 462 x 265 x 139 mm Luminaire input power: 77 W Luminaire luminous flux: 11549 lm Luminaire efficacy: 150 lm/W

Weight: 6.29 kg Scx: 0.05 m<sup>2</sup>

TLG\_AFLP\_M\_SML.wmf

This product contains light sources of energy efficiency class E.