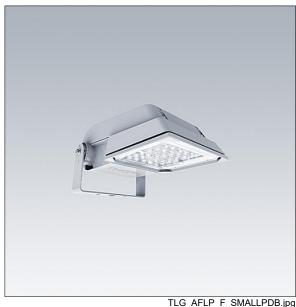

## Areaflood Pro

A compact, lightweight, general purpose LED area floodlight. With small body. driving 36 LEDs at 700mA with Wide Road light distribution. IP66, IK08, Class II electrical. Body: die-cast aluminium (EN AC-44300), Light grey 150 sanded textured (close to RAL9006).. Enclosure: 4mm thick toughened glass. Reversable mounting stirrup supplied, Complete with 4000K LED.