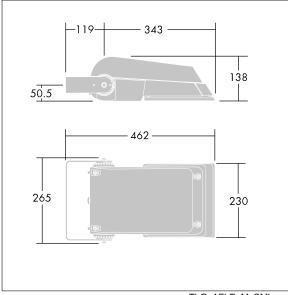

Dimensions: 462 x 265 x 139 mm Luminaire input power: 77 W Luminaire luminous flux: 11549 lm Luminaire efficacy: 150 lm/W Weight: 6.29 kg Scx: 0.05 m<sup>2</sup>

TLG\_AFLP\_F\_SMALLPDB.jpg

TLG\_AFLP\_M\_SML.wmf