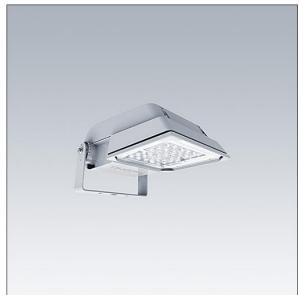

#### Areaflood Pro

A compact, lightweight, general purpose LED area floodlight. With small body. driving 36 LEDs at 700mA with Wide Road light distribution. IP66, IK08, Class II electrical. Body: die-cast aluminium (EN AC-44300), Light grey 150 sanded textured (close to RAL9006).. Enclosure: 4mm thick toughened glass. Reversable mounting stirrup supplied, Complete with 4000K LED.