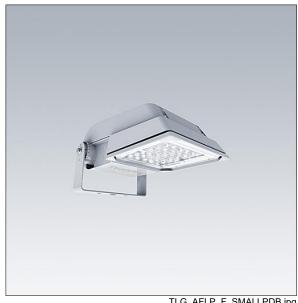

## Areaflood Pro

A compact, lightweight, general purpose LED area floodlight. With small body. driving 36 LEDs at 700mA with Extra Wide Road light distribution. IP66, IK08, Class II electrical. Body: die-cast aluminium (EN AC-44300), Light grey 150 sanded textured (close to RAL9006).. Enclosure: 4mm thick toughened glass. Reversable mounting stirrup supplied, Complete with 4000K LED.

Dimensions: 462 x 265 x 139 mm Luminaire input power: 77 W Luminaire luminous flux: 11488 lm Luminaire efficacy: 149 lm/W

Weight: 6.36 kg Scx: 0.05 m<sup>2</sup>

TLG AFLP F SMALLPDB.jpg

TLG\_AFLP\_M\_SML.wmf