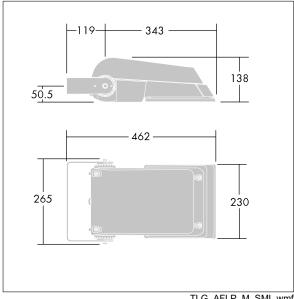

Dimensions: 462 x 265 x 139 mm Luminaire input power: 77 W Luminaire luminous flux: 11488 lm Luminaire efficacy: 149 lm/W

Weight: 6.36 kg Scx: 0.05 m<sup>2</sup>

TLG AFLP F SMALLPDB.jpg

TLG\_AFLP\_M\_SML.wmf