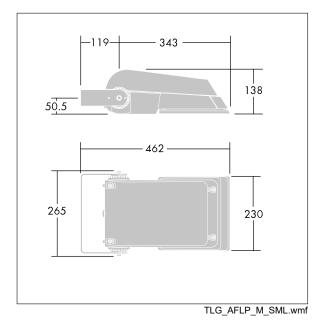

Dimensions: 462 x 265 x 139 mm Luminaire input power: 77 W Luminaire luminous flux: 11488 lm Luminaire efficacy: 149 lm/W Weight: 6.36 kg Scx: 0.05 m<sup>2</sup>

|H()

TLG\_AFLP\_F\_SMALLPDB.jpg

This product contains light sources of energy efficiency classes D, E.