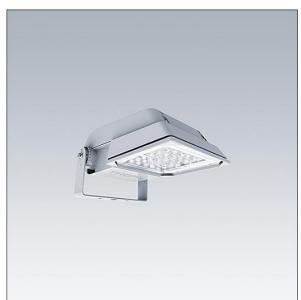

#### Areaflood Pro

A compact, lightweight, general purpose LED area floodlight. With small body. driving 36 LEDs at 700mA with Extra Wide Road light distribution. IP66, IK08, Class II electrical. Body: die-cast aluminium (EN AC-44300), Light grey 150 sanded textured (close to RAL9006).. Enclosure: 4mm thick toughened glass. Reversable mounting stirrup supplied, Complete with 4000K LED.