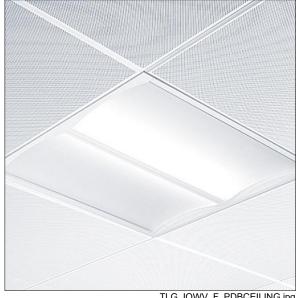

## **IQ** Wave

Recessed modular, direct LED luminaire. Electronic, DALI dimmable control gear. Class I electrical, IP44 IP20, IK03. Body: highly reflective steel. Frame and end caps: polycarbonate. Diffuser: polycarbonate with aluminium heatsink. Gear tray: powder coated white steel. Suitable for lay in or pull up (with accessory) installation. Complete with 4000K LED

Dimensions: 597 x 597 x 97 mm Luminaire input power: 30 W Luminaire luminous flux: 3200 lm Luminaire efficacy: 107 lm/W

Weight: 3.8 kg

TLG IQWV F PDBCEILING.jpg

TLG\_IQWV\_M\_600.wmf

This product contains a light source of energy efficiency class D.