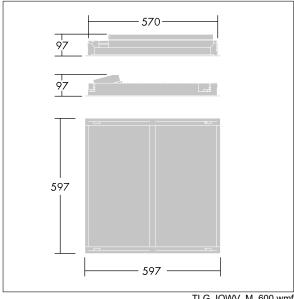

Dimensions: 597 x 597 x 97 mm Luminaire input power: 30 W Luminaire luminous flux: 3200 lm Luminaire efficacy: 107 lm/W

Weight: 3.8 kg

TLG\_IQWV\_M\_600.wmf

This product contains a light source of energy efficiency class D.