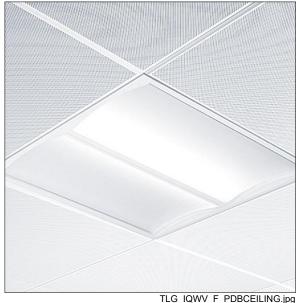

## **IQ** Wave

Recessed modular, direct LED luminaire. Electronic, DALI dimmable control gear. Class I electrical, IP44 IP20, IK03. Body: highly reflective steel. Frame and end caps: polycarbonate. Diffuser: polycarbonate with aluminium heatsink. Gear tray: powder coated white steel. Suitable for lay in or pull up (with accessory) installation. Complete with 4000K LED

Dimensions: 597 x 597 x 97 mm Luminaire input power: 30 W Luminaire luminous flux: 3200 lm Luminaire efficacy: 107 lm/W

Weight: 3.8 kg

TLG\_IQWV\_M\_600.wmf

This product contains a light source of energy efficiency class D.