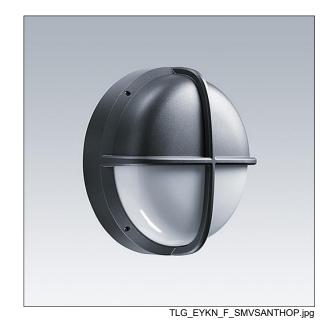

## EyeKon LED

Round, impact resistant LED bulkhead luminaire. Electronic, fixed output control gear. Class I electrical, IP65, IK10. Body: small size, die-cast aluminium (LM6), powder coated anthracite. Diffuser: opal polycarbonate with die-cast aluminium visor feature. Electrical connection via 3 x 2 x 2.5mm² terminal block. With integral motion sensor for on/off control. Complete with 4000K LED