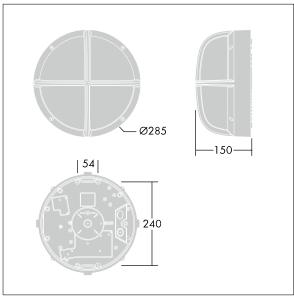

Dimensions: Ø285 x 150 mm Luminaire input power: 7 W

Weight: 2.6 kg

TLG\_EYKN\_M\_SML.wmf

This product contains a light source of energy efficiency class C.

All values marked with an \* are rated values. Thorn uses tried and tested components from leading suppliers, however there may be isolated instances of technology-related failures of individual LEDs during the rated product lifetime. International standards set the tolerance in initial flux and connected load at ±10%. Unless stated otherwise, the values apply to an ambient temperature of 25°C.