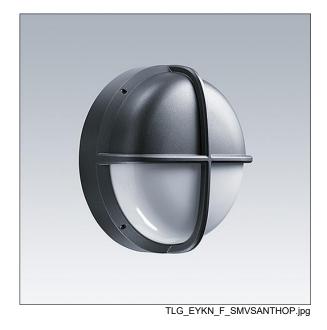

## EyeKon LED

Round, impact resistant LED bulkhead luminaire. Electronic, fixed output control gear. Class I electrical, IP65, IK10. Body: small size, die-cast aluminium (LM6), powder coated anthracite. Diffuser: opal polycarbonate with die-cast aluminium visor feature. Electrical connection via 3 x 2 x 2.5mm² terminal block. With integral motion sensor for on/off control. Complete with 4000K LED