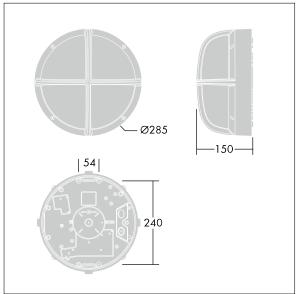

Dimensions: Ø285 x 150 mm Luminaire input power: 7 W

Weight: 2.5 kg

TLG\_EYKN\_M\_SML.wmf

This product contains a light source of energy efficiency class C.

All values marked with an \* are rated values. Thorn uses tried and tested components from leading suppliers, however there may be isolated instances of technology-related failures of individual LEDs during the rated product lifetime. International standards set the tolerance in initial flux and connected load at ±10%. Unless stated otherwise, the values apply to an ambient temperature of 25°C.