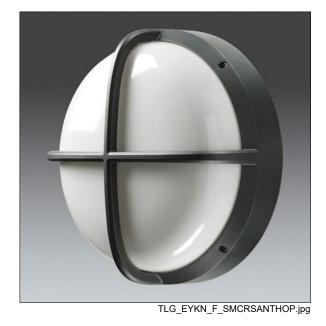

## EyeKon LED

Round, impact resistant LED bulkhead luminaire. Electronic, fixed output control gear. Class I electrical, IP65, IK10. Body: small size, die-cast aluminium (LM6), powder coated anthracite. Diffuser: opal polycarbonate with die-cast aluminium cross feature. Electrical connection via 3 x 2 x 2.5mm² terminal block. Complete with 4000K LED

## EyeKon LED 96665858 EYE CR LED600-840 HF S ANT