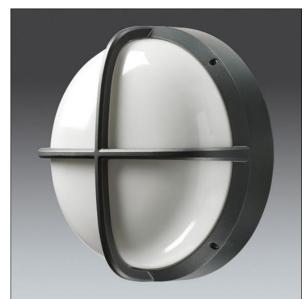

## EyeKon LED

Round, impact resistant LED bulkhead luminaire. Electronic, fixed output control gear. Class I electrical, IP65, IK10. Body: small size, die-cast aluminium (LM6), powder coated anthracite. Diffuser: opal polycarbonate with diecast aluminium cross feature. Electrical connection via 3 x 2 x 2.5mm<sup>2</sup> terminal block. With integral motion sensor for on/off control. Complete with 4000K LED