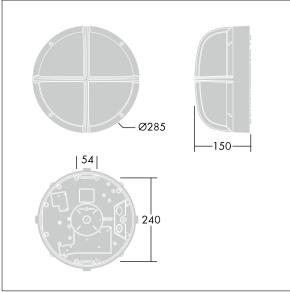

Dimensions: Ø285 x 150 mm Luminaire input power: 7 W Weight: 2.6 kg

TLG\_EYKN\_F\_SMCRSANTHOP.jpg

TLG\_EYKN\_M\_SML.wmf

This product contains a light source of energy efficiency class C.

All values marked with an \* are rated values. Thorn uses tried and tested components from leading suppliers, however there may be isolated instances of technology-related failures of individual LEDs during the rated product lifetime. International standards set the tolerance in initial flux and connected load at ±10%. Unless stated otherwise, the values apply to an ambient temperature of 25°C.