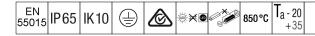

## EyeKon LED

Round, impact resistant LED bulkhead luminaire. Electronic, fixed output control gear. Class I electrical, IP65, IK10. Body: small size, die-cast aluminium (LM6), powder coated anthracite. Diffuser: opal polycarbonate with diecast aluminium cross feature. Electrical connection via 3 x 2 x 2.5mm<sup>2</sup> terminal block. With integral motion sensor for on/off control. Complete with 4000K LED