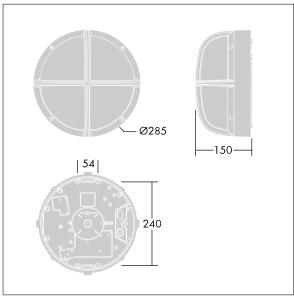

Dimensions: Ø285 x 150 mm Luminaire input power: 7 W

Weight: 2.6 kg

TLG EYKN F SMCRSANTHOP.jpg

TLG\_EYKN\_M\_SML.wmf

This product contains a light source of energy efficiency class C.

All values marked with an \* are rated values. Thorn uses tried and tested components from leading suppliers, however there may be isolated instances of technology-related failures of individual LEDs during the rated product lifetime. International standards set the tolerance in initial flux and connected load at ±10%. Unless stated otherwise, the values apply to an ambient temperature of 25°C.