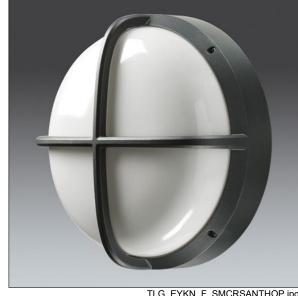

## EyeKon LED

Round, impact resistant LED bulkhead luminaire. Electronic, fixed output control gear. Class I electrical, IP65, IK10. Body: small size, die-cast aluminium (LM6), powder coated anthracite. Diffuser: opal polycarbonate with diecast aluminium cross feature. Electrical connection via 3 x 2 x 2.5mm² terminal block. With integral motion sensor for on/off control. Complete with 4000K LED

Dimensions: Ø285 x 150 mm Luminaire input power: 7 W

Weight: 2.6 kg

TLG EYKN F SMCRSANTHOP.jpg

TLG\_EYKN\_M\_SML.wmf

This product contains a light source of energy efficiency class C.

All values marked with an \* are rated values. Thorn uses tried and tested components from leading suppliers, however there may be isolated instances of technology-related failures of individual LEDs during the rated product lifetime. International standards set the tolerance in initial flux and connected load at ±10%. Unless stated otherwise, the values apply to an ambient temperature of 25°C.