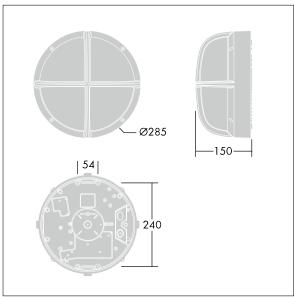

Dimensions: Ø285 x 150 mm Luminaire input power: 7 W

Weight: 2.3 kg

TLG\_EYKN\_M\_SML.wmf

This product contains a light source of energy efficiency class C.

All values marked with an \* are rated values. Thorn uses tried and tested components from leading suppliers, however there may be isolated instances of technology-related failures of individual LEDs during the rated product lifetime. International standards set the tolerance in initial flux and connected load at ±10%. Unless stated otherwise, the values apply to an ambient temperature of 25°C.