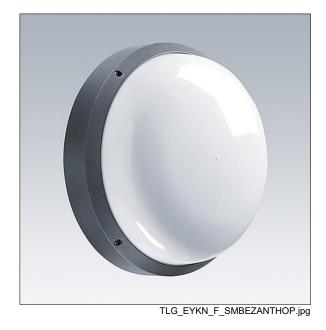

## EyeKon LED

Round, impact resistant LED bulkhead luminaire. Electronic, fixed output control gear. Class I electrical, IP65, IK10. Body: small size, die-cast aluminium (LM6), powder coated anthracite. Diffuser: opal polycarbonate with die-cast aluminium bezel feature. Electrical connection via 3 x 2 x 2.5mm² terminal block. Complete with 4000K LED