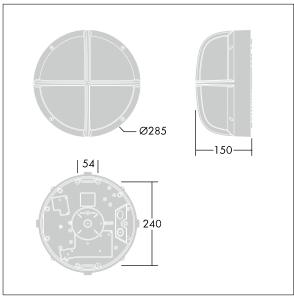

Dimensions: Ø285 x 150 mm Luminaire input power: 11 W

Weight: 2.5 kg

TLG\_EYKN\_M\_SML.wmf

This product contains a light source of energy efficiency class C.

All values marked with an \* are rated values. Thorn uses tried and tested components from leading suppliers, however there may be isolated instances of technology-related failures of individual LEDs during the rated product lifetime. International standards set the tolerance in initial flux and connected load at ±10%. Unless stated otherwise, the values apply to an ambient temperature of 25°C.