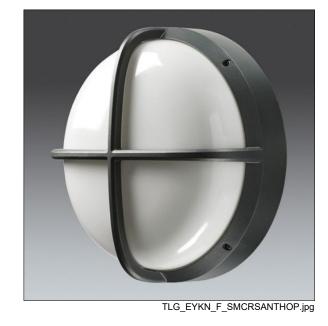

## EyeKon LED

Round, impact resistant LED bulkhead luminaire. Electronic, fixed output control gear. Class I electrical, IP65, IK10. Body: small size, die-cast aluminium (LM6), powder coated anthracite. Diffuser: opal polycarbonate with die-cast aluminium cross feature. Electrical connection via 3 x 2 x 2.5mm² terminal block. Complete with 4000K LED