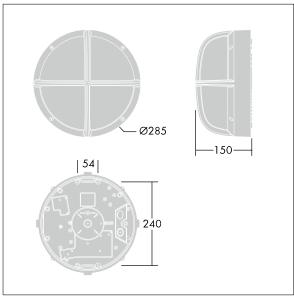

Dimensions: Ø285 x 150 mm Luminaire input power: 11 W

Weight: 2.3 kg

TLG\_EYKN\_M\_SML.wmf

This product contains a light source of energy efficiency class C.

All values marked with an \* are rated values. Thorn uses tried and tested components from leading suppliers, however there may be isolated instances of technology-related failures of individual LEDs during the rated product lifetime. International standards set the tolerance in initial flux and connected load at ±10%. Unless stated otherwise, the values apply to an ambient temperature of 25°C.