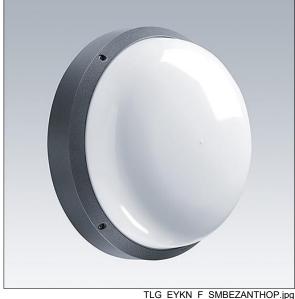

## EyeKon LED

Round, impact resistant LED bulkhead luminaire. Electronic, fixed output control gear. Class I electrical, IP65, IK10. Body: small size, die-cast aluminium (LM6), powder coated anthracite. Diffuser: opal polycarbonate with diecast aluminium bezel feature. Electrical connection via 3 x 2 x 2.5mm² terminal block. Complete with 4000K LED