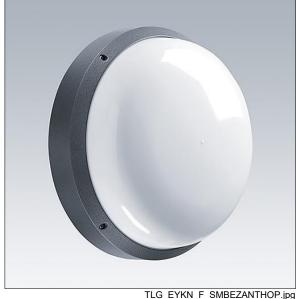

## EyeKon LED

Round, impact resistant LED bulkhead luminaire. Electronic, fixed output control gear. Class I electrical, IP65, IK10. Body: small size, die-cast aluminium (LM6), powder coated anthracite. Diffuser: opal polycarbonate with diecast aluminium bezel feature. Electrical connection via 3 x 2 x 2.5mm² terminal block. Complete with 4000K LED