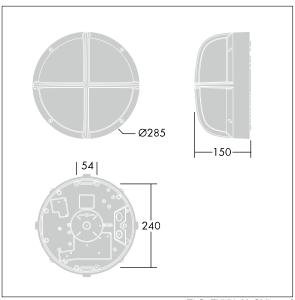

Dimensions: Ø285 x 150 mm Luminaire input power: 11 W

Weight: 2.3 kg

TLG\_EYKN\_M\_SML.wmf

This product contains a light source of energy efficiency class C.

All values marked with an \* are rated values. Thorn uses tried and tested components from leading suppliers, however there may be isolated instances of technology-related failures of individual LEDs during the rated product lifetime. International standards set the tolerance in initial flux and connected load at ±10%. Unless stated otherwise, the values apply to an ambient temperature of 25°C.