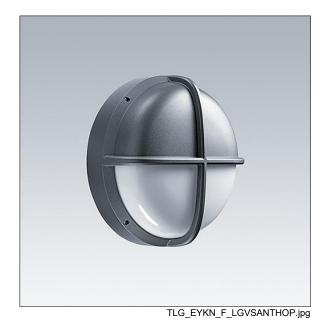

## EyeKon LED

Round, impact resistant LED bulkhead luminaire. Electronic, fixed output control gear. Class I electrical, IP65, IK10. Body: large size, die-cast aluminium (LM6), powder coated anthracite. Diffuser: opal polycarbonate with die-cast aluminium visor feature. Electrical connection via 3 x 2 x 2.5mm² terminal block. Complete with 4000K LED