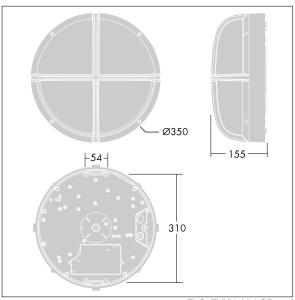

Dimensions: Ø340 x 155 mm Luminaire input power: 11 W

Weight: 3.5 kg

TLG\_EYKN\_M\_LGE.wmf

This product contains a light source of energy efficiency class C.

All values marked with an \* are rated values. Thorn uses tried and tested components from leading suppliers, however there may be isolated instances of technology-related failures of individual LEDs during the rated product lifetime. International standards set the tolerance in initial flux and connected load at ±10%. Unless stated otherwise, the values apply to an ambient temperature of 25°C.