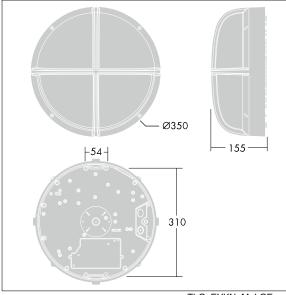

Dimensions: Ø340 x 155 mm Luminaire input power: 11 W Weight: 3.6 kg

TLG\_EYKN\_F\_LGVSANTHOP.jpg

TLG\_EYKN\_M\_LGE.wmf

This product contains a light source of energy efficiency class C.

All values marked with an \* are rated values. Thorn uses tried and tested components from leading suppliers, however there may be isolated instances of technology-related failures of individual LEDs during the rated product lifetime. International standards set the tolerance in initial flux and connected load at ±10%. Unless stated otherwise, the values apply to an ambient temperature of 25°C.