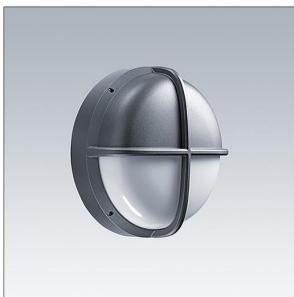

## EyeKon LED

Round, impact resistant LED bulkhead luminaire. Electronic, fixed output control gear. Class I electrical, IP65, IK10. Body: large size, die-cast aluminium (LM6), powder coated anthracite. Diffuser: opal polycarbonate with diecast aluminium visor feature. Electrical connection via 3 x 2 x 2.5mm<sup>2</sup> terminal block. With integral motion sensor for on/off control. Complete with 4000K LED