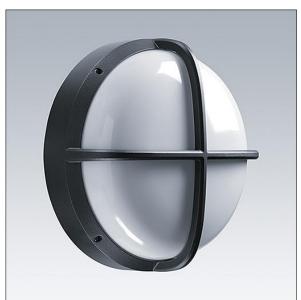

## EyeKon LED

Round, impact resistant LED bulkhead luminaire. Electronic, fixed output control gear. Class I electrical, IP65, IK10. Body: large size, die-cast aluminium (LM6), powder coated anthracite. Diffuser: opal polycarbonate with diecast aluminium cross feature. Electrical connection via 3 x 2 x 2.5mm<sup>2</sup> terminal block. With integral motion sensor for on/off control. Complete with 4000K LED

Dimensions: Ø340 x 155 mm Luminaire input power: 11 W Weight: 3.6 kg

TLG\_EYKN\_F\_LGCRSANTHOP.jpg

THOF

This product contains a light source of energy efficiency class C.

All values marked with an \* are rated values. Thorn uses tried and tested components from leading suppliers, however there may be isolated instances of technology-related failures of individual LEDs during the rated product lifetime. International standards set the tolerance in initial flux and connected load at ±10%. Unless stated otherwise, the values apply to an ambient temperature of 25°C.