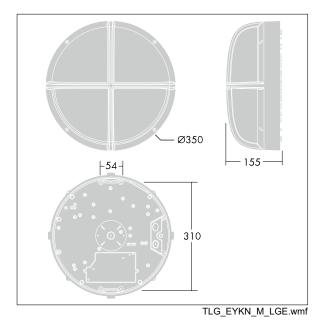

Dimensions: Ø340 x 155 mm Luminaire input power: 11 W Weight: 3.6 kg

TLG\_EYKN\_F\_LGCRSANTHOP.jpg

THOF

This product contains a light source of energy efficiency class C.

All values marked with an \* are rated values. Thorn uses tried and tested components from leading suppliers, however there may be isolated instances of technology-related failures of individual LEDs during the rated product lifetime. International standards set the tolerance in initial flux and connected load at ±10%. Unless stated otherwise, the values apply to an ambient temperature of 25°C.